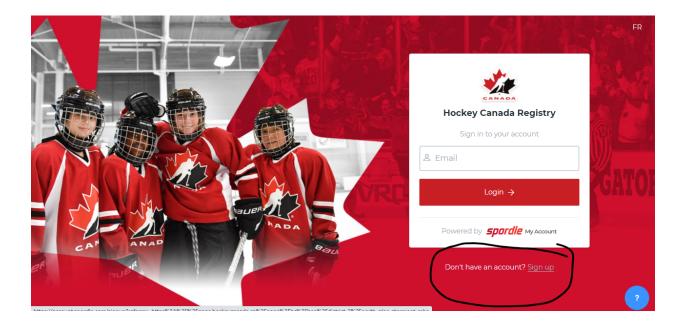

## **NEW HOCKEY CANADA REGISTRATION INSTRUCTIONS**

- Visit
  https://page.spordle.com/leeds-chargers-mha
- Click "Login" at the top right-hand side of the page.
- ALL PARENTS MUST CREATE A NEW LOGIN AND PASSWORD.
  Hockey Canada is now using Spordle, a new registration platform, and none of the login info from your previous Hockey Canada account was carried over.
- Click on "Don't have an account? Sign up" at the bottom of the screen.